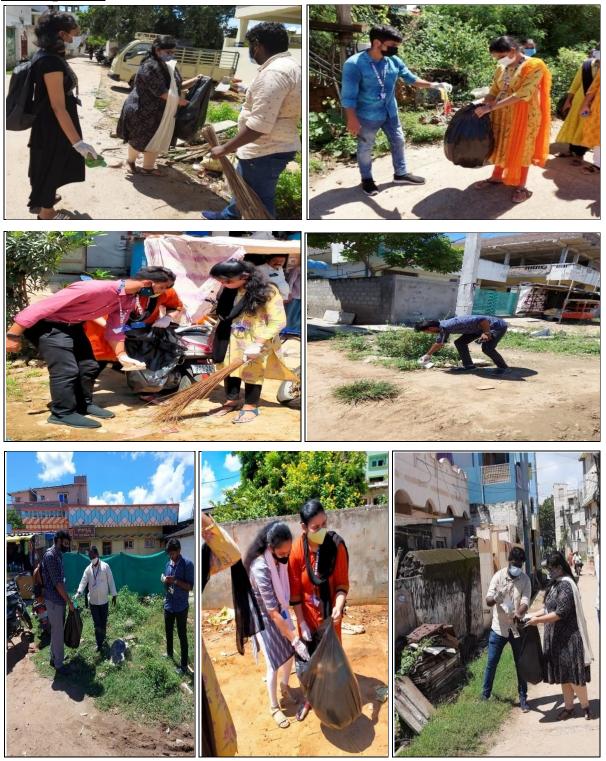

On 02-10-2021, we as a team started at 09:45AM from our University and reached there by 10:30 AM. There we were divided into teams by our coordinators, and we have gone as per our plan of collecting of the disposable waste on the roads and some public places. The volunteers divided themselves and started collecting the waste plastic because, Plastic waste separation is the main aim to remove unwanted contaminants (such as metal, glass, plastic, pvc etc.) and to obtain high purity polymers. They visited various Roads, Bustand, Railway station etc. to collect waste plastic and create the awareness about the importance of cleanliness in the people of the village.

A part from response from previous event, we the volunteers has cleaned the sprinkled bleaching powder over the roadside canals. This program was presided over by Dr.K.S.R.Prasad Dean, Student Affairs. The camp was lead by Mr.P.srikanth Reddy, NSS Coordinator & Ms.Manjula Josephne, NSS Unit-12 Program officer, Mr.PV.Satyannarayan, Mr.P.Suresh, Coordinators, CEA. We would like to thank all the NSS volunteers for their valuable contribution in successful implementation of the program and to the Panchayat officials of Atmakuru Village for encouraging us to do this event successfully.

## **Event photos:-**